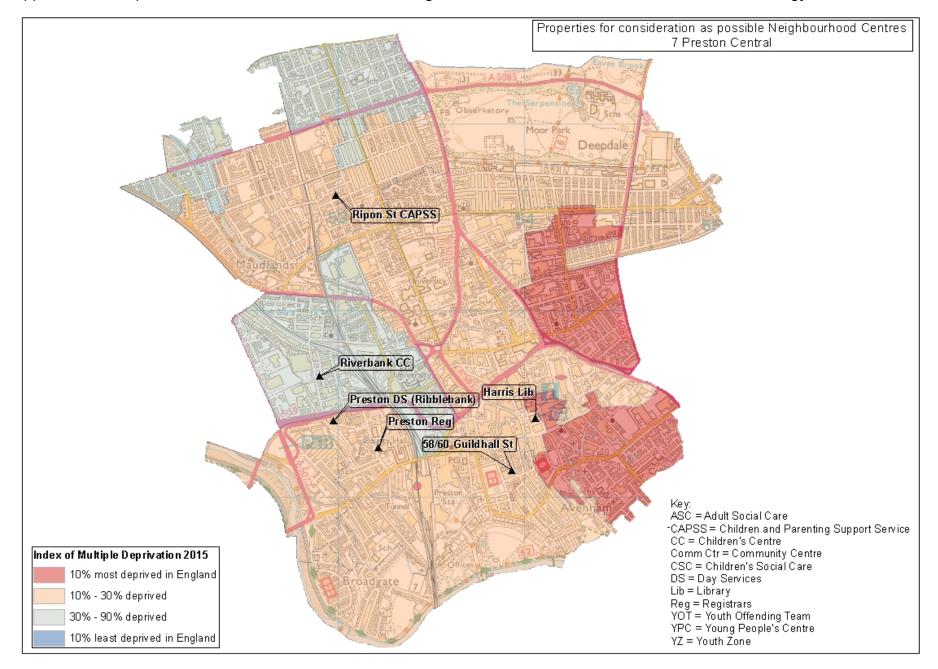

# SPA7 Preston Central

| Existing Service<br>Delivery Premises | Calculated Service<br>Delivery Premises | Proposed Reduction |
|---------------------------------------|-----------------------------------------|--------------------|
| 6                                     | 5                                       | 1                  |

| SPA<br>No. | SPA Name           | Name                                    | Current LCC functions    |                         |                             |                            |
|------------|--------------------|-----------------------------------------|--------------------------|-------------------------|-----------------------------|----------------------------|
| 7          | Preston<br>Central | Preston<br>Registrars                   | Registrars               |                         | Records Office              |                            |
| 7          | Preston<br>Central | Preston Day<br>Services<br>(Ribblebank) | Disability Day Service   |                         |                             |                            |
| 7          | Preston<br>Central | Preston 58/60<br>Guildhall Street       | Trading<br>Standards Lab | Youth Offending<br>Team | Welfare<br>Rights           | Young People's<br>Service  |
| 7          | Preston<br>Central | Riverbank<br>Children's Centre          | Children's<br>Centre     | Registrars              | Supporting C<br>and Young P | arers of Children<br>eople |
| 7          | Preston<br>Central | Ripon Street<br>CAPSS                   | CAPSS                    |                         | ·                           |                            |
| 7          | Preston<br>Central | Harris Library                          | Library                  |                         |                             |                            |