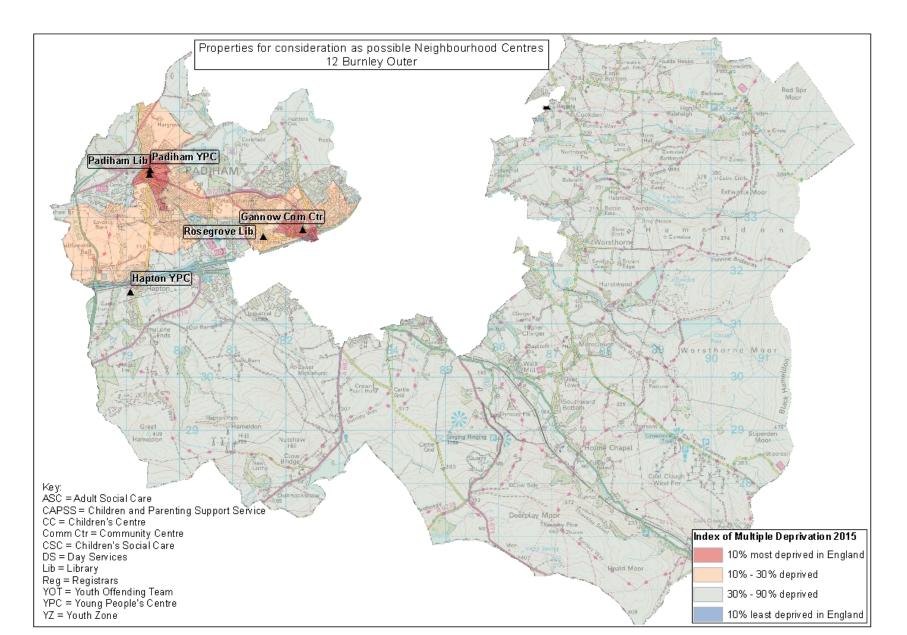

# SPA12 Burnley Outer

|   | Calculated Service<br>Delivery Premises | Proposed Reduction |
|---|-----------------------------------------|--------------------|
| 5 | 3                                       | 2                  |

| SPA<br>No. | SPA Name         | Name                             | Current LCC functions                  |
|------------|------------------|----------------------------------|----------------------------------------|
| 12         | Burnley<br>Outer | Padiham Young<br>People's Centre | Young People's Centre                  |
| 12         | Burnley<br>Outer | Rosegrove Library                | Library                                |
| 12         | Burnley<br>Outer | Gannow<br>Community Centre       | Community Association - no LCC service |
| 12         | Burnley<br>Outer | Padiham Library                  | Library                                |
| 12         | Burnley<br>Outer | Hapton Young<br>People's Centre  | Young People's Centre                  |