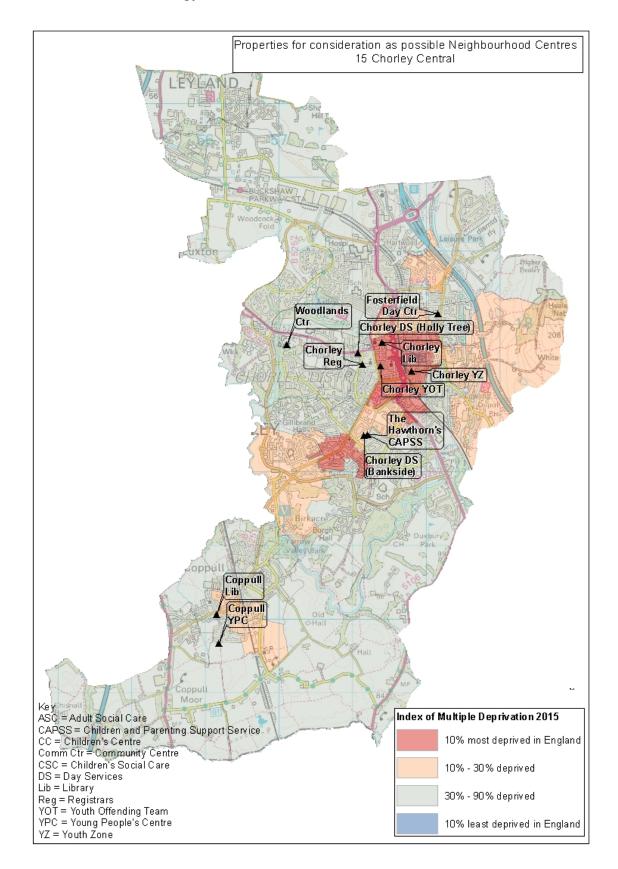

# SPA15 Chorley Central

| Existing Service<br>Delivery Premises | Calculated Service<br>Delivery Premises | Proposed Reduction |
|---------------------------------------|-----------------------------------------|--------------------|
| 11                                    | 5                                       | 6                  |

| SPA<br>No. | SPA Name           | Name                                            | Current LCC functions     |                   |                              |                                  |                             |
|------------|--------------------|-------------------------------------------------|---------------------------|-------------------|------------------------------|----------------------------------|-----------------------------|
| 15         | Chorley<br>Central | Chorley Day<br>Services<br>(Bankside)           | Disability Day Service    |                   |                              |                                  |                             |
| 15         | Chorley<br>Central | Chorley Library                                 | Library                   | Welfare<br>Rights | Young<br>People's<br>Service | Children<br>Missing<br>Education | Pupil<br>Attendance<br>Team |
| 15         | Chorley<br>Central | Chorley Youth<br>Offending Team                 | Youth Offending Team      |                   |                              |                                  |                             |
| 15         | Chorley<br>Central | The Hawthorns<br>CAPSS                          | CAPSS Centre              |                   |                              |                                  |                             |
| 15         | Chorley<br>Central | Chorley Registrars                              | Registrars                |                   |                              |                                  |                             |
| 15         | Chorley<br>Central | Fosterfield Day<br>Centre                       | Older People's Day Centre |                   |                              |                                  |                             |
| 15         | Chorley<br>Central | Chorley District<br>Day Service (Holly<br>Tree) | Disability Day Service    |                   |                              |                                  |                             |
| 15         | Chorley<br>Central | Chorley Youth<br>Zone                           | Youth Zone                |                   |                              |                                  |                             |
| 15         | Chorley<br>Central | Woodlands Centre                                | Conferencing              |                   |                              |                                  |                             |

| SPA<br>No. | SPA Name           | Name                             | Current LCC functions |
|------------|--------------------|----------------------------------|-----------------------|
| 15         | Chorley<br>Central | Coppull Library                  | Library               |
| 15         | Chorley<br>Central | Coppull Young<br>People's Centre | Young People's Centre |