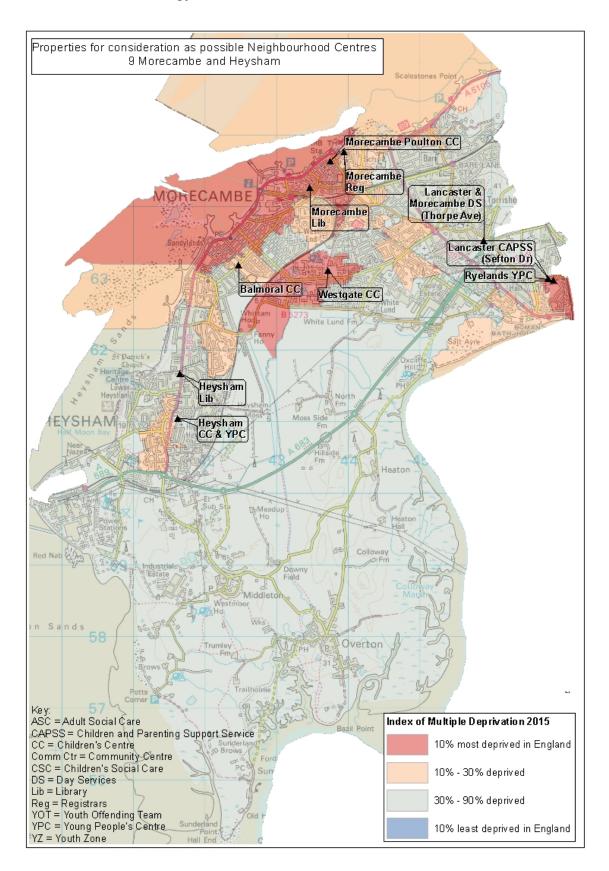

### SPA9 Morecambe and Heysham

| Existing Service<br>Delivery Premises | Calculated Service<br>Delivery Premises | Proposed Reduction |
|---------------------------------------|-----------------------------------------|--------------------|
| 10                                    | 8                                       | 2                  |

| SPA<br>No. | SPA Name                 | Name                                                          | Current LCC functions  |                       |       |                    |
|------------|--------------------------|---------------------------------------------------------------|------------------------|-----------------------|-------|--------------------|
| 9          | Morecambe<br>and Heysham | Morecambe<br>Poulton Children's<br>Centre                     | Children's Centre      |                       |       |                    |
| 9          | Morecambe<br>and Heysham | Morecambe Library                                             | Library                | Young Peop<br>Service | ole's | Welfare Rights     |
| 9          | Morecambe<br>and Heysham | Morecambe<br>Westgate<br>Children's Centre                    | Children's Centre      |                       |       |                    |
| 9          | Morecambe<br>and Heysham | Balmoral Children's<br>Centre                                 | Children's Centre      |                       |       |                    |
| 9          | Morecambe<br>and Heysham | Lancaster CAPSS (Sefton Drive)                                | CAPSS                  |                       |       |                    |
| 9          | Morecambe<br>and Heysham | Heysham<br>Children's Centre<br>and YPC                       | Children's Centre      |                       | Youn  | g People's Service |
| 9          | Morecambe<br>and Heysham | Heysham Library                                               | Library                | Welfare Rig           | hts   |                    |
| 9          | Morecambe<br>and Heysham | Lancaster and<br>Morecambe Day<br>Services (Thorpe<br>Avenue) | Disability Day Service | 2                     |       |                    |

| SPA<br>No. | SPA Name                 | Name                              | Current LCC functions |
|------------|--------------------------|-----------------------------------|-----------------------|
| 9          | Morecambe<br>and Heysham | Ryelands Young<br>People's Centre | Young People's Centre |
| 9          | Morecambe<br>and Heysham | Morecambe<br>Registrars           | Registrars            |