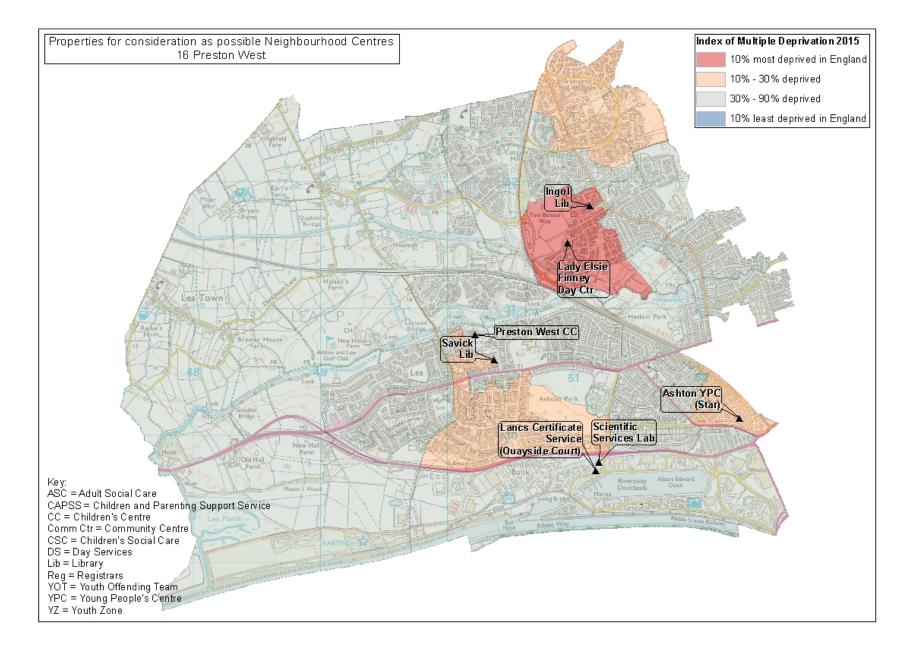

### SPA16 Preston West

| Existing Service<br>Delivery Premises | Calculated Service Delivery Premises | Proposed Reduction |
|---------------------------------------|--------------------------------------|--------------------|
| 7                                     | 3                                    | 4                  |

| SPA<br>No. | SPA Name     | Name                                                  | Current LCC functions     |                |  |
|------------|--------------|-------------------------------------------------------|---------------------------|----------------|--|
| 16         | Preston West | Lady Elsie Finney<br>Day Centre                       | Older People's Day Centre |                |  |
| 16         | Preston West | Ingol Library                                         | Library                   |                |  |
| 16         | Preston West | Scientific Services<br>Lab                            | Scientific Services Lab   |                |  |
| 16         | Preston West | Preston West<br>Children's Centre                     | Children's Centre         |                |  |
| 16         | Preston West | Ashton YPC (Star)                                     | Young People's Centre     |                |  |
| 16         | Preston West | Savick Library                                        | Library                   | Welfare Rights |  |
| 16         | Preston West | Lancashire<br>Certificate Service<br>(Quayside Court) | Registrars                |                |  |