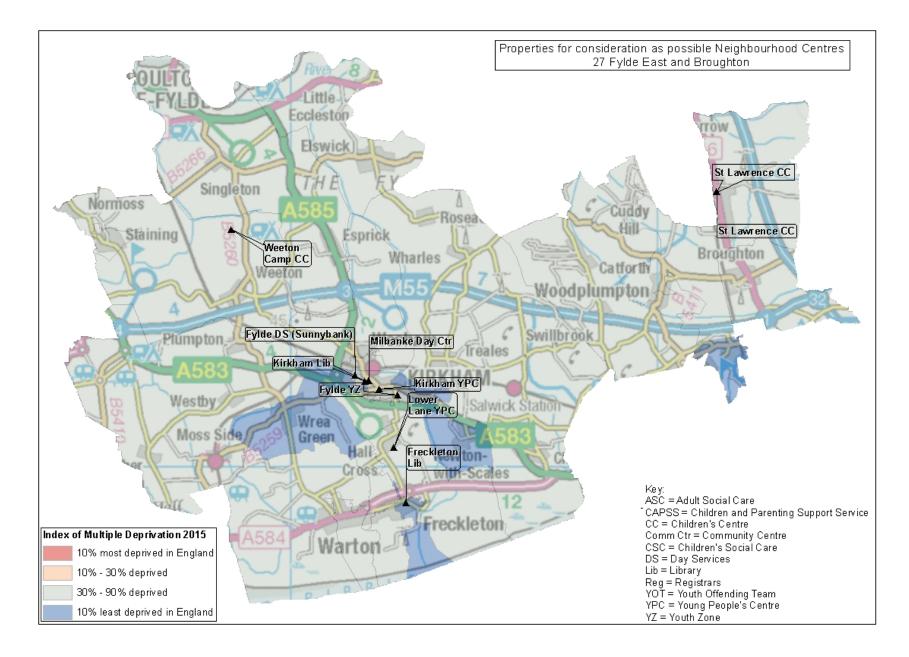

#### SPA27 Fylde East and Broughton

| Existing Service<br>Delivery Premises | Calculated Service<br>Delivery Premises | Proposed Reduction |
|---------------------------------------|-----------------------------------------|--------------------|
| 9                                     | 2                                       | 7                  |

| SPA<br>No. | SPA Name                       | Name                                | Current LCC functions     |                      |
|------------|--------------------------------|-------------------------------------|---------------------------|----------------------|
| 27         | Fylde East<br>and<br>Broughton | Fylde Day Services<br>(Sunnybank)   | Disability Day Service    |                      |
| 27         | Fylde East<br>and<br>Broughton | Milbanke Day<br>Centre              | Older People's Day Centre |                      |
| 27         | Fylde East<br>and<br>Broughton | Kirkham Library                     | Library                   |                      |
| 27         | Fylde East<br>and<br>Broughton | Fylde Youth Zone                    | Youth Zone                |                      |
| 27         | Fylde East<br>and<br>Broughton | Kirkham Young<br>People's Centre    | Young People's Centre     |                      |
| 27         | Fylde East<br>and<br>Broughton | Freckleton Library                  | Library                   |                      |
| 27         | Fylde East<br>and<br>Broughton | Weeton Camp<br>Children's Centre    | Children's Centre         |                      |
| 27         | Fylde East<br>and              | Lower Lane Young<br>People's Centre | Young People's Centre     | Early Years' Service |

| SPA<br>No. | SPA Name                       | Name                                    | Current LCC functions |  |
|------------|--------------------------------|-----------------------------------------|-----------------------|--|
|            | Broughton                      |                                         |                       |  |
| 27         | Fylde East<br>and<br>Broughton | Barton St Lawrence<br>Children's Centre | Children's Centre     |  |