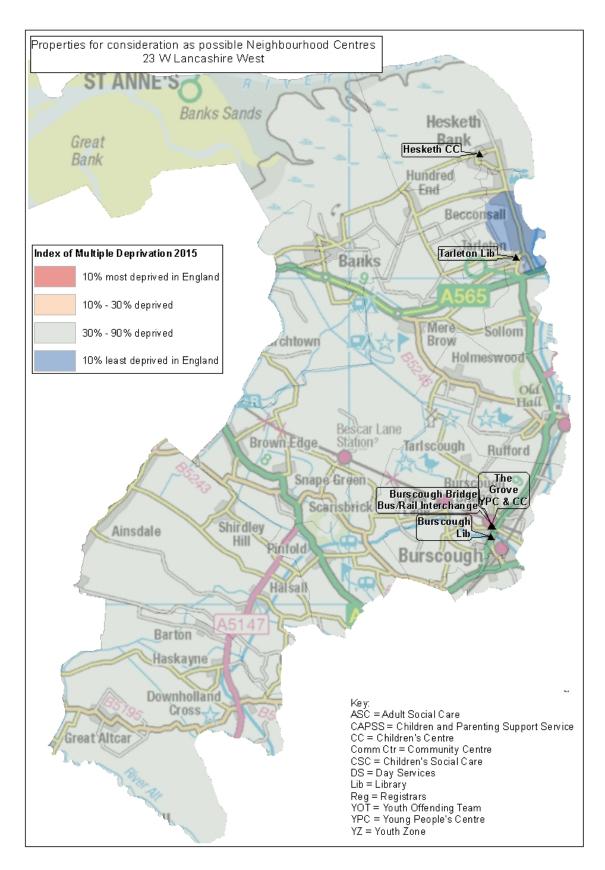

# SPA23 West Lancashire West

| Existing Service<br>Delivery Premises | Calculated Service<br>Delivery Premises | Proposed Reduction |
|---------------------------------------|-----------------------------------------|--------------------|
| 5                                     | 2                                       | 3                  |

| SPA<br>No. | SPA Name             | Name                                        | Current LCC functions |                   |                |
|------------|----------------------|---------------------------------------------|-----------------------|-------------------|----------------|
| 23         | W Lancashire<br>West | The Grove YPC<br>and Children's<br>Centre   | Young People's Centre | Children's Centre | Welfare Rights |
| 23         | W Lancashire<br>West | Tarleton Library                            | Library               |                   |                |
| 23         | W Lancashire<br>West | Burscough Bridge<br>Bus/Rail<br>Interchange | Transport             |                   |                |
| 23         | W Lancashire<br>West | Hesketh Children's Centre                   | Children's Centre     |                   |                |
| 23         | W Lancashire<br>West | Burscough Library                           | Library               |                   |                |