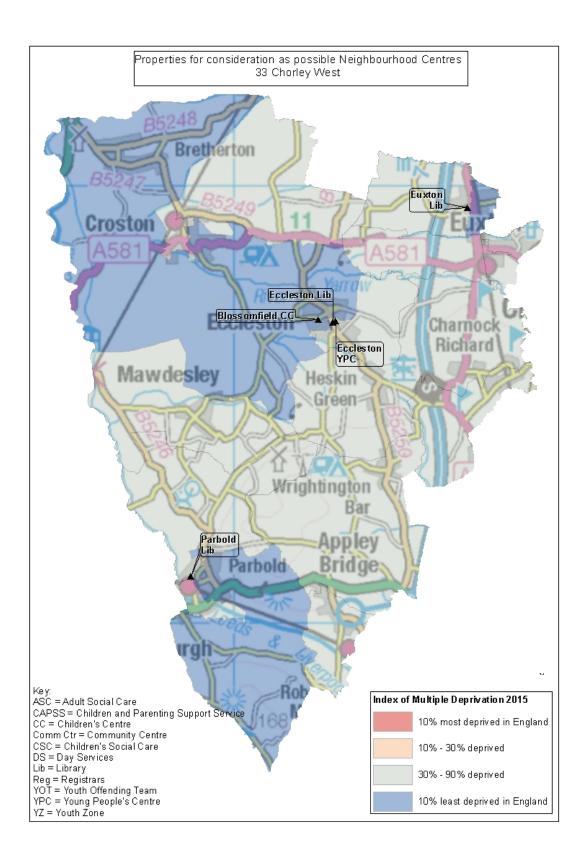

#### SPA33 Chorley West

| Existing Service<br>Delivery Premises | Calculated Service<br>Delivery Premises | Proposed Reduction |
|---------------------------------------|-----------------------------------------|--------------------|
| 5                                     | 1                                       | 4                  |

| SPA<br>No. | SPA Name     | Name                               | Current LCC functions |
|------------|--------------|------------------------------------|-----------------------|
| 33         | Chorley West | Euxton Library                     | Library               |
| 33         | Chorley West | Parbold Library                    | Library               |
| 33         | Chorley West | Eccleston Library                  | Library               |
| 33         | Chorley West | Eccleston Young<br>People's Centre | Young People's Centre |
| 33         | Chorley West | Blossomfield<br>Children's Centre  | Children's Centre     |