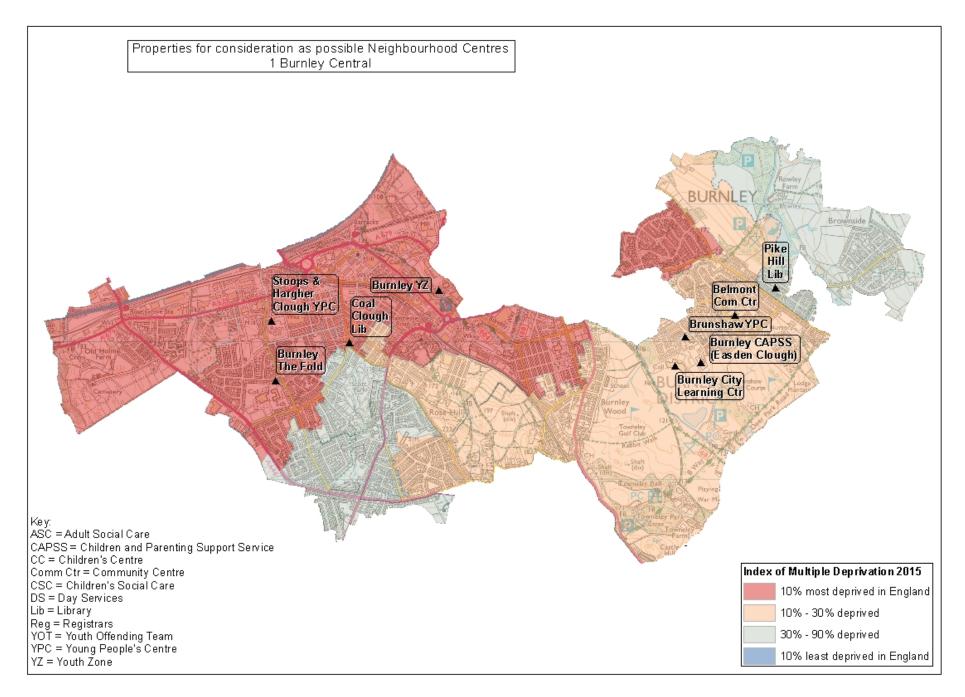

| SPA<br>No. | SPA Name           | Name                                | Current LCC functions                  |                            |                       |
|------------|--------------------|-------------------------------------|----------------------------------------|----------------------------|-----------------------|
| 1          | Burnley<br>Central | Burnley Youth<br>Zone               | Youth Zone                             | Youth Offending Team       | Leaving Care Outreach |
| 1          | Burnley<br>Central | Burnley The Fold                    | Supporting Ca                          | rers of Children and Young | g People              |
| 1          | Burnley<br>Central | Coal Clough<br>Library              | Library                                |                            |                       |
| 1          | Burnley<br>Central | Burnley CAPSS<br>(Easden Clough)    | CAPSS Centre                           |                            |                       |
| 1          | Burnley<br>Central | Burnley City<br>Learning Centre     | Conferencing                           |                            |                       |
| 1          | Burnley<br>Central | Stoops and<br>Hargher Clough<br>YPC | Young People's Centre                  |                            |                       |
| 1          | Burnley<br>Central | Brunshaw Young<br>People's Centre   | Young People's Centre                  |                            |                       |
| 1          | Burnley<br>Central | Belmont<br>Community Centre         | Community Association - no LCC service |                            |                       |
| 1          | Burnley<br>Central | Pike Hill Library                   | Library                                |                            |                       |

Appendix 3 – Properties for Consideration as Possible Neighbourhood Centres – see Section 4.5 of the Strategy