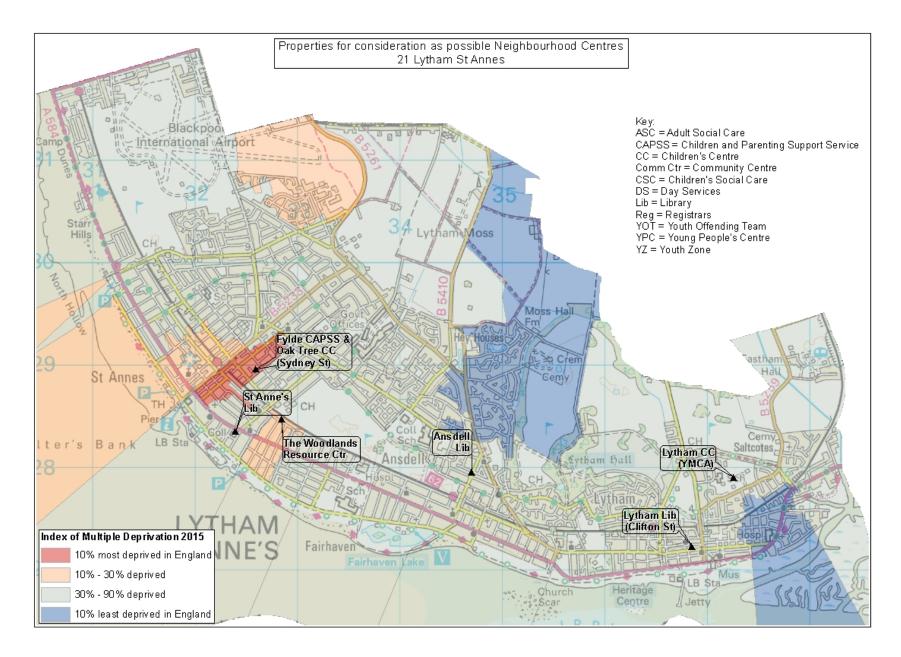

# SPA21 Lytham St Annes

| Existing Service<br>Delivery Premises | Calculated Service Delivery Premises | Proposed Reduction |
|---------------------------------------|--------------------------------------|--------------------|
| 6                                     | 3                                    | 3                  |

| SPA<br>No. | SPA Name           | Name                                                         | Current LCC function         | IS                |                |
|------------|--------------------|--------------------------------------------------------------|------------------------------|-------------------|----------------|
| 21         | Lytham St<br>Annes | Fylde CAPSS and<br>Oak Tree Children's<br>Centre (Sydney St) | CAPSS Centre                 | Children's Centre | Welfare Rights |
| 21         | Lytham St<br>Annes | The Woodlands<br>Resource Centre                             | Community Mental Health Team |                   |                |
| 21         | Lytham St<br>Annes | St Anne's Library                                            | Library                      |                   |                |
| 21         | Lytham St<br>Annes | Lytham Library<br>(Clifton Street)                           | Library                      | Registrars        |                |
| 21         | Lytham St<br>Annes | Lytham Children's<br>Centre (YMCA)                           | Children's Centre            |                   |                |
| 21         | Lytham St<br>Annes | Lytham Ansdell<br>Library                                    | Library                      |                   |                |