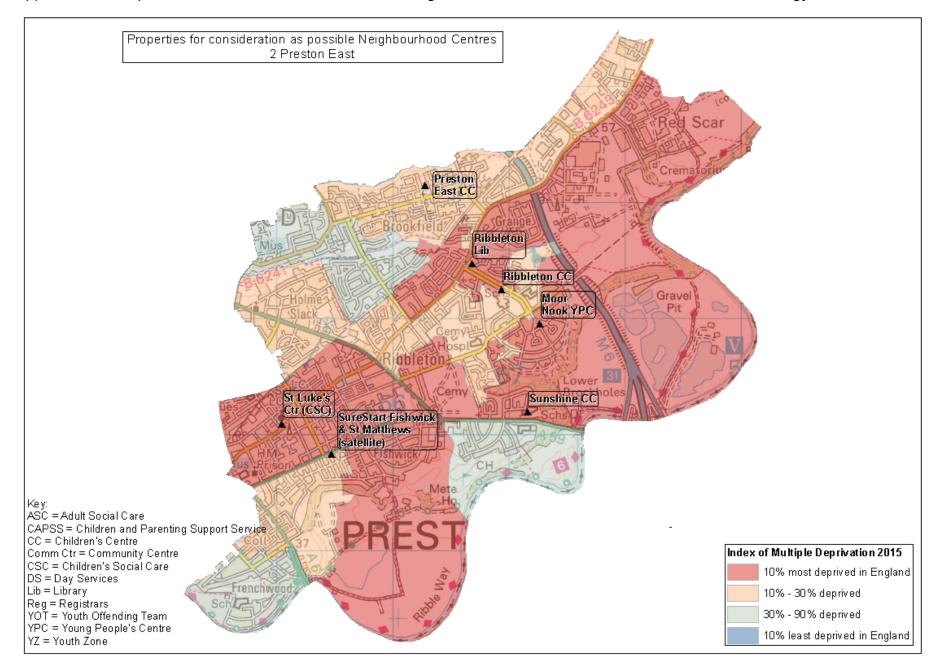

| SPA<br>No. | SPA Name     | Name                                                         | Current LCC functions |
|------------|--------------|--------------------------------------------------------------|-----------------------|
| 2          | Preston East | Ribbleton<br>Children's Centre                               | Children's Centre     |
| 2          | Preston East | Sunshine<br>Children's Centre                                | Children's Centre     |
| 2          | Preston East | Preston East<br>Children's Centre                            | Children's Centre     |
| 2          | Preston East | Ribbleton Library                                            | Library               |
| 2          | Preston East | St Luke's Centre<br>(Children's Social<br>Care)              | CAPSS Centre          |
| 2          | Preston East | Moor Nook Young<br>People's Centre                           | Young People's Centre |
| 2          | Preston East | Preston SureStart<br>Fishwick and St<br>Matthews (satellite) | Children's Centre     |