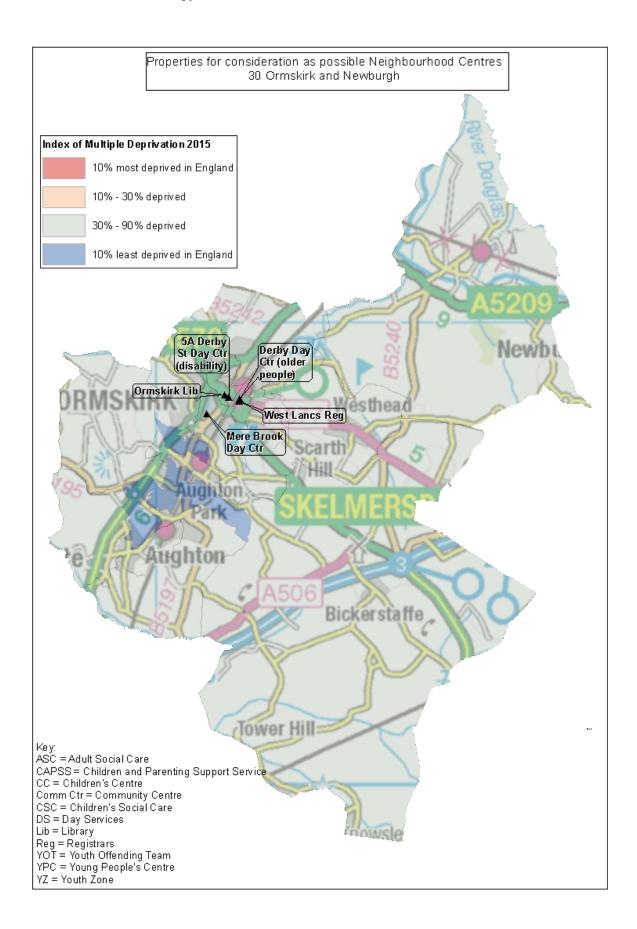

# SPA30 Ormskirk and Newburgh

| Existing Service<br>Delivery Premises | Calculated Service<br>Delivery Premises | Proposed Reduction |
|---------------------------------------|-----------------------------------------|--------------------|
| 5                                     | 1                                       | 4                  |

| SPA<br>No. | SPA Name              | Name                                                   | Current LCC functions     |
|------------|-----------------------|--------------------------------------------------------|---------------------------|
| 30         | Ormskirk and Newburgh | Ormskirk Library                                       | Library                   |
| 30         | Ormskirk and Newburgh | West Lancashire<br>Registrars                          | Registrars                |
| 30         | Ormskirk and Newburgh | Ormskirk Derby<br>Street Day Centre<br>(older people)  | Older People's Day Centre |
| 30         | Ormskirk and Newburgh | Ormskirk 5A Derby<br>Street Day Centre<br>(disability) | Disability Day Service    |
| 30         | Ormskirk and Newburgh | Ormskirk Mere<br>Brook Day Centre                      | Older People's Day Centre |