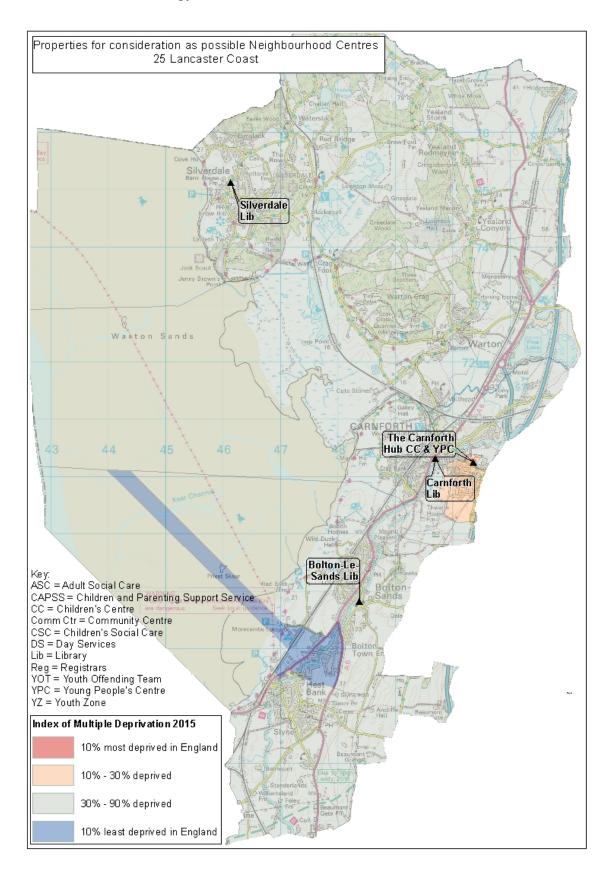

# SPA25 Lancaster Coast

| Existing Service<br>Delivery Premises | Calculated Service<br>Delivery Premises | Proposed Reduction |
|---------------------------------------|-----------------------------------------|--------------------|
| 4                                     | 1                                       | 3                  |

| SPA<br>No. | SPA Name           | Name                                              | Current LCC functions |                        |
|------------|--------------------|---------------------------------------------------|-----------------------|------------------------|
| 25         | Lancaster<br>Coast | The Carnforth Hub<br>Children's Centre<br>and YPC | Children's Centre     | Young People's Service |
| 25         | Lancaster<br>Coast | Bolton-Le-Sands<br>Library                        | Library               |                        |
| 25         | Lancaster<br>Coast | Carnforth Library                                 | Library               |                        |
| 25         | Lancaster<br>Coast | Silverdale Library                                | Library               |                        |

Appendix 3 – Properties for Consideration as Possible Neighbourhood Centres – see Section 4.5 of the Strategy