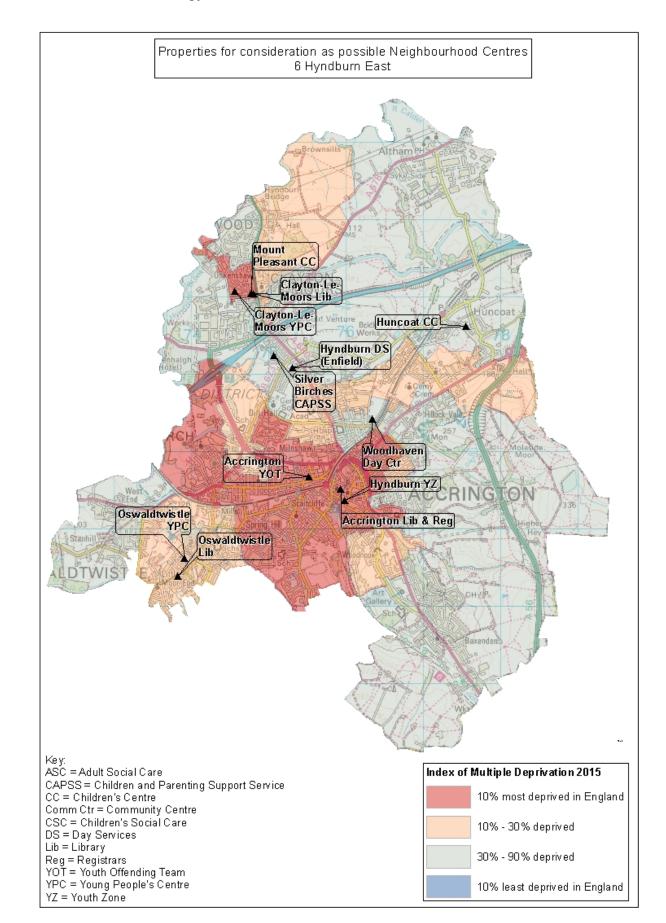

# SPA6 Hyndburn East

| Existing Service<br>Delivery Premises | Calculated Service<br>Delivery Premises | Proposed Reduction |
|---------------------------------------|-----------------------------------------|--------------------|
| 12                                    | 8                                       | 4                  |

| SPA<br>No. | SPA Name         | Name                                         | Current LCC functions     |  |
|------------|------------------|----------------------------------------------|---------------------------|--|
| 6          | Hyndburn<br>East | Hyndburn Youth<br>Zone                       | Youth Zone                |  |
| 6          | Hyndburn<br>East | Accrington Library<br>and Registrars         | Library Registrars        |  |
| 6          | Hyndburn<br>East | Clayton-Le-Moors<br>Young People's<br>Centre | Young People's Centre     |  |
| 6          | Hyndburn<br>East | Hyndburn Day<br>Services (Enfield)           | Disability Day Service    |  |
| 6          | Hyndburn<br>East | Oswaldtwistle<br>Library                     | Library                   |  |
| 6          | Hyndburn<br>East | Clayton-Le-Moors<br>Library                  | Library                   |  |
| 6          | Hyndburn<br>East | Woodhaven Day<br>Centre                      | Older People's Day Centre |  |
| 6          | Hyndburn<br>East | Oswaldtwistle<br>Young People's<br>Centre    | Young People's Centre     |  |
| 6          | Hyndburn<br>East | Silver Birches<br>CAPSS                      | CAPSS Centre              |  |
| 6          | Hyndburn<br>East | Accrington Youth<br>OffendingTeam            | Youth Offending Team      |  |

| SPA<br>No. | SPA Name         | Name                                | Current LCC functions |
|------------|------------------|-------------------------------------|-----------------------|
| 6          | Hyndburn<br>East | Mount Pleasant<br>Children's Centre | Children's Centre     |
| 6          | Hyndburn<br>East | Huncoat Children's<br>Centre        | Children's Centre     |

Appendix 3 – Properties for Consideration as Possible Neighbourhood Centres – see Section 4.5 of the Strategy