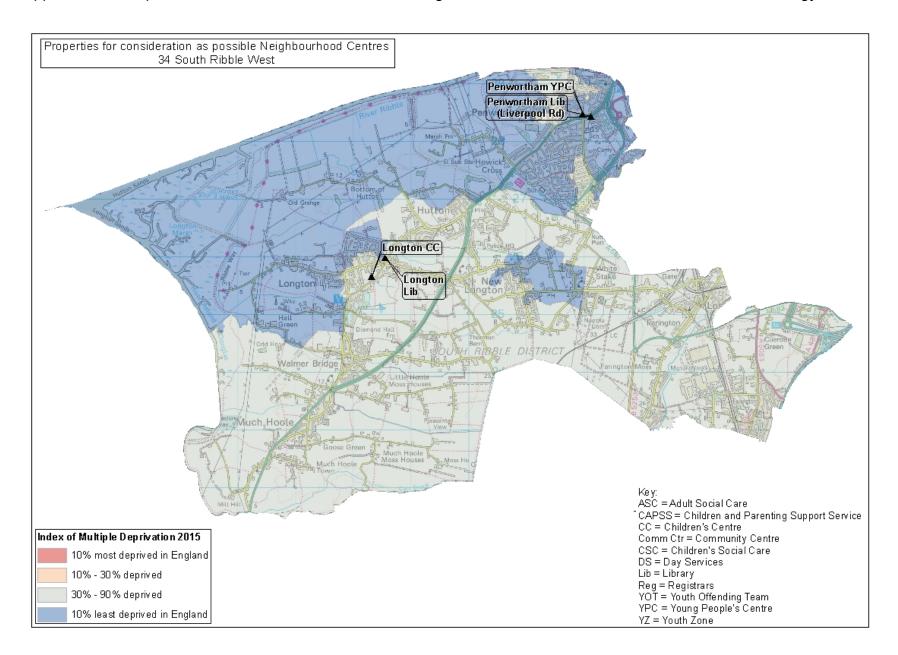

# SPA34 South Ribble West

| Existing Service<br>Delivery Premises | Calculated Service<br>Delivery Premises | Proposed Reduction |
|---------------------------------------|-----------------------------------------|--------------------|
| 4                                     | 1                                       | 3                  |

| SPA<br>No. | SPA Name             | Name                                   | Current LCC functions |
|------------|----------------------|----------------------------------------|-----------------------|
| 34         | South Ribble<br>West | Longton Children's<br>Centre           | Children's Centre     |
| 34         | South Ribble<br>West | Longton Library                        | Library               |
| 34         | South Ribble<br>West | Penwortham Young<br>People's Centre    | Young People's Centre |
| 34         | South Ribble<br>West | Penwortham Library<br>(Liverpool Road) | Library               |