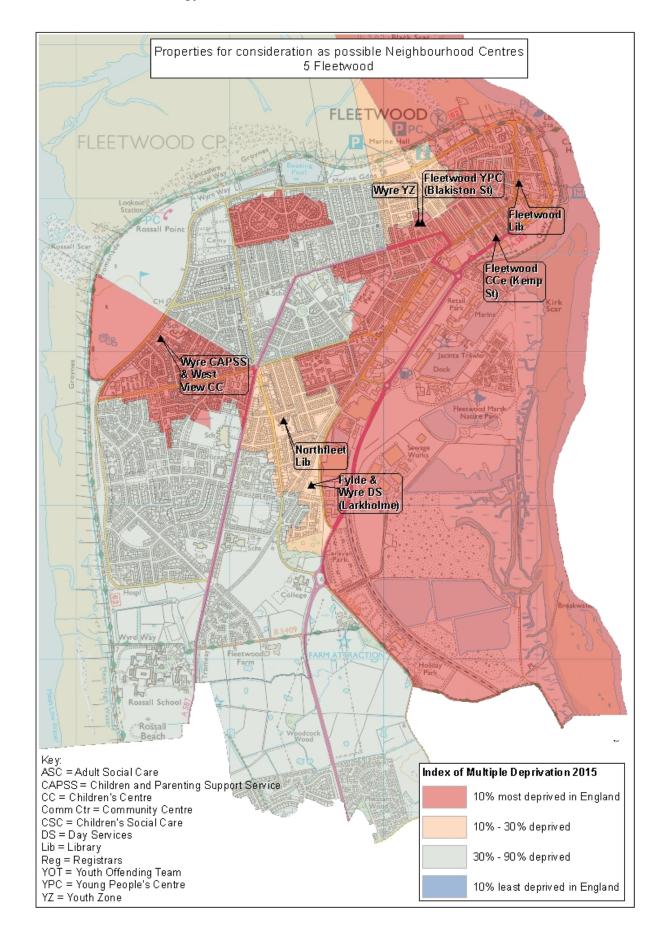

SPA5 Fleetwood

| Existing Serv<br>Delivery Premises | ice Calculated<br>Delivery Prei | Proposed Reduction |
|------------------------------------|---------------------------------|--------------------|
| 7                                  | 4                               | 3                  |

| SPA<br>No. | SPA Name  | Name                                                 | Current LCC functions           |                   |                |
|------------|-----------|------------------------------------------------------|---------------------------------|-------------------|----------------|
| 5          | Fleetwood | Wyre CAPSS and<br>West View<br>Children's Centre     | CAPSS Centre                    | Children's Centre | ;              |
| 5          | Fleetwood | Fleetwood Library                                    | Library                         | Registrars        | Welfare Rights |
| 5          | Fleetwood | Fleetwood<br>Children's Centre<br>(Kemp St)          | Children's Centre               |                   |                |
| 5          | Fleetwood | Northfleet Library                                   | Library                         | Children's Centre | 9              |
| 5          | Fleetwood | Wyre Youth Zone                                      | Youth Zone                      |                   |                |
| 5          | Fleetwood | Fylde And Wyre<br>Day Services<br>(Larkholme)        | Disability Day Service          |                   |                |
| 5          | Fleetwood | Fleetwood Young<br>People's Centre<br>(Blakiston St) | Short Stay School Temporary use |                   |                |

Appendix 3 – Properties for Consideration as Possible Neighbourhood Centres – see Section 4.5 of the Strategy