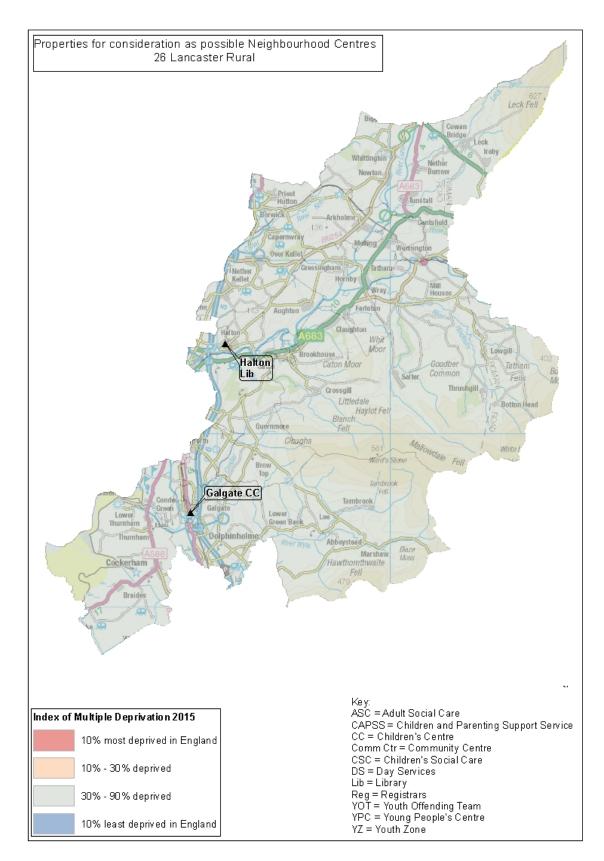

# SPA26 Lancaster Rural

| Existing Service<br>Delivery Premises | Calculated Service<br>Delivery Premises | Proposed Reduction |
|---------------------------------------|-----------------------------------------|--------------------|
| 2                                     | 1                                       | 1                  |

| SPA<br>No. | SPA Name           | Name                         | Current LCC functions |                   |
|------------|--------------------|------------------------------|-----------------------|-------------------|
| 26         | Lancaster<br>Rural | Halton Library               | Library               | Children's Centre |
| 26         | Lancaster<br>Rural | Galgate Children's<br>Centre | Children's Centre     |                   |