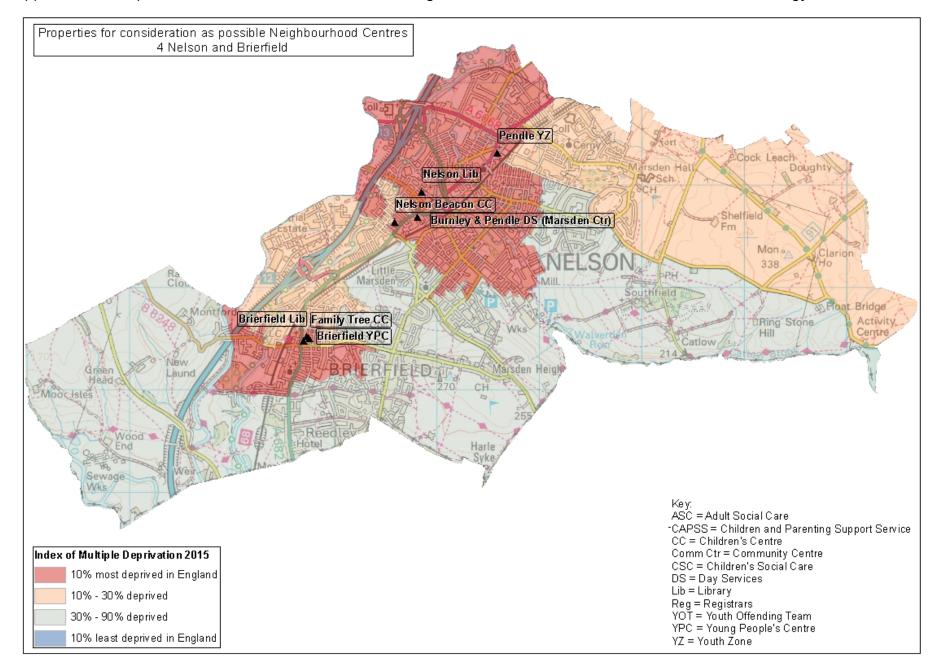

| SPA<br>No. | SPA Name                 | Name                                                  | Current LCC functions  |                |
|------------|--------------------------|-------------------------------------------------------|------------------------|----------------|
| 4          | Nelson and<br>Brierfield | Pendle Youth Zone                                     | Youth Zone             |                |
| 4          | Nelson and<br>Brierfield | Family Tree<br>Children's Centre                      | Children's Centre      |                |
| 4          | Nelson and<br>Brierfield | Brierfield Library                                    | Library                |                |
| 4          | Nelson and<br>Brierfield | Nelson Beacon<br>Children's Centre                    | Children's Centre      | Welfare Rights |
| 4          | Nelson and<br>Brierfield | Burnley and Pendle<br>Day Service<br>(Marsden Centre) | Disability Day Service |                |
| 4          | Nelson and<br>Brierfield | Nelson Library                                        | Library                |                |
| 4          | Nelson and<br>Brierfield | Brierfield Young<br>People's Centre                   | Young People's Centre  |                |