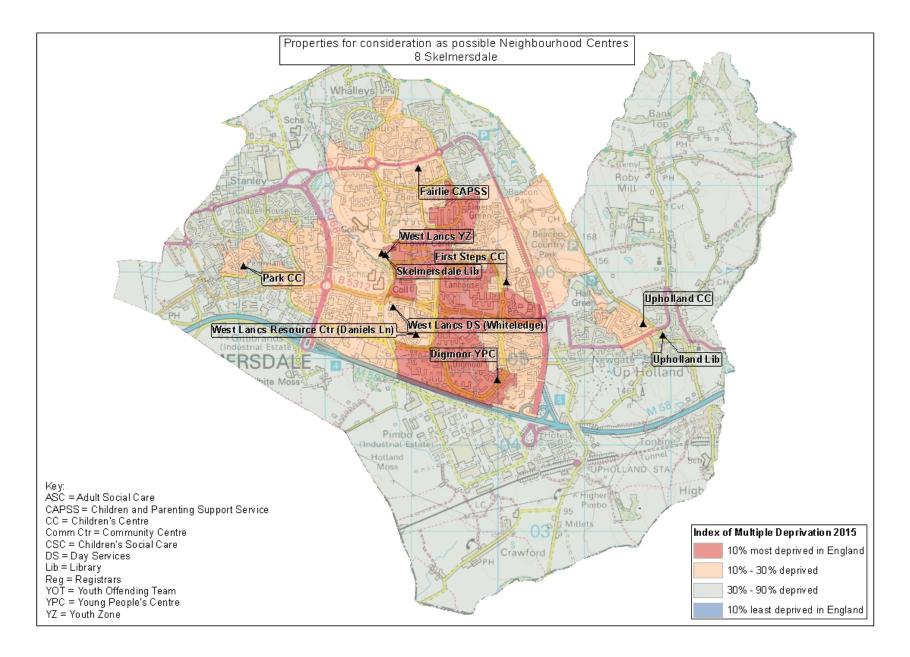

# SPA8 Skelmersdale

| Existing Service<br>Delivery Premises | Calculated Service<br>Delivery Premises | Proposed Reduction |
|---------------------------------------|-----------------------------------------|--------------------|
| 10                                    | 6                                       | 4                  |

| SPA<br>No. | SPA Name     | Name                                             | Current LCC functions        |                      |  |
|------------|--------------|--------------------------------------------------|------------------------------|----------------------|--|
| 8          | Skelmersdale | West Lancs Youth Zone                            | Youth Zone                   | Youth Offending Team |  |
| 8          | Skelmersdale | Skelmersdale First<br>Steps Children's<br>Centre | Children's Centre            |                      |  |
| 8          | Skelmersdale | Skelmersdale Park<br>Children's Centre           | Children's Centre            |                      |  |
| 8          | Skelmersdale | Fairlie CAPSS                                    | CAPSS                        |                      |  |
| 8          | Skelmersdale | Skelmersdale<br>Library                          | Library                      | Adult Social Care    |  |
| 8          | Skelmersdale | West Lancs<br>Resource Centre<br>(Daniels Lane)  | Community Mental Health Tear | n                    |  |
| 8          | Skelmersdale | Upholland<br>Children's Centre                   | Children's Centre            |                      |  |
| 8          | Skelmersdale | West Lancs Day<br>Services<br>(Whiteledge)       | Disability Day Service       |                      |  |
| 8          | Skelmersdale | Digmoor Young<br>People's Service                | Young People's Centre        |                      |  |

| SPA<br>No. | SPA Name     | Name              | Current LCC functions |                        |
|------------|--------------|-------------------|-----------------------|------------------------|
| 8          | Skelmersdale | Upholland Library | Library               | Young People's Service |