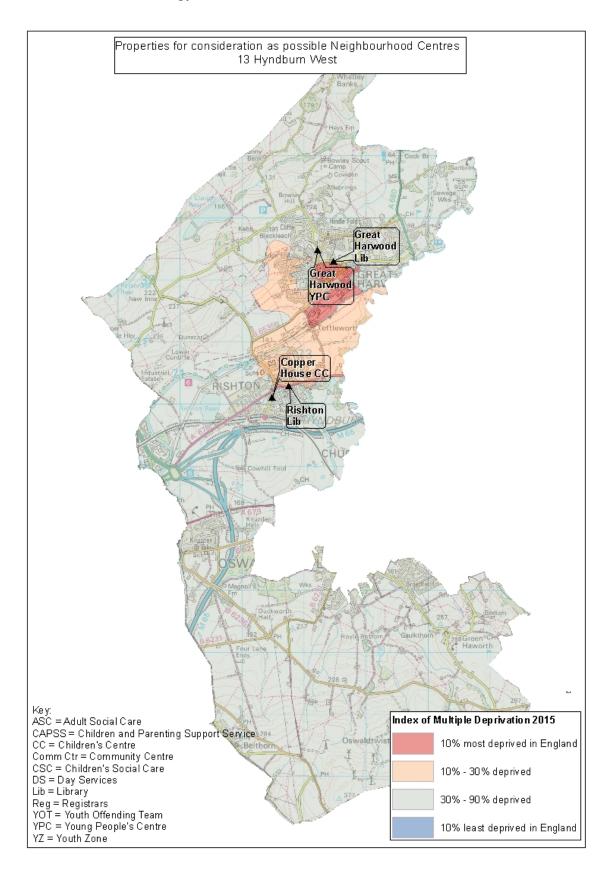

# SPA13 Hyndburn West

| Existing Service<br>Delivery Premises | Calculated Service Delivery Premises | Proposed Reduction |
|---------------------------------------|--------------------------------------|--------------------|
| 4                                     | 2                                    | 2                  |

| SPA<br>No. | SPA Name         | Name                                      | Current LCC functions |
|------------|------------------|-------------------------------------------|-----------------------|
| 13         | Hyndburn<br>West | Great Harwood<br>Young People's<br>Centre | Young People's Centre |
| 13         | Hyndburn<br>West | Rishton Library                           | Library               |
| 13         | Hyndburn<br>West | Copper House<br>Children's Centre         | Children's Centre     |
| 13         | Hyndburn<br>West | Great Harwood<br>Library                  | Library               |

Appendix 3 – Properties for Consideration as Possible Neighbourhood Centres – see Section 4.5 of the Strategy