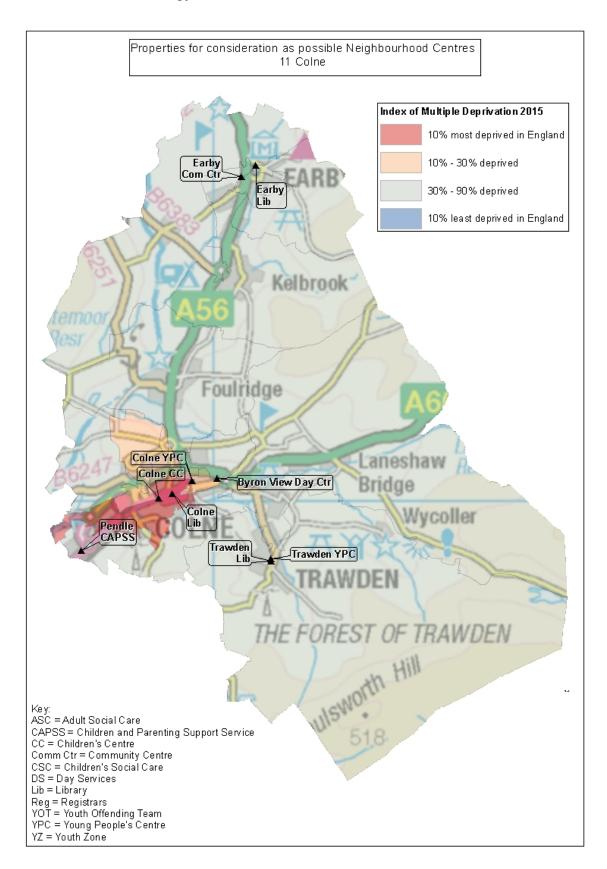

# SPA11 Colne

| Existing Service<br>Delivery Premises | Calculated Service<br>Delivery Premises | Proposed Reduction |
|---------------------------------------|-----------------------------------------|--------------------|
| 9                                     | 3                                       | 6                  |

| SPA<br>No. | SPA Name | Name                             | Current LCC functions     |  |  |
|------------|----------|----------------------------------|---------------------------|--|--|
| 11         | Colne    | Colne Children's<br>Centre       | Children's Centre         |  |  |
| 11         | Colne    | Colne Library                    | Library Welfare Rights    |  |  |
| 11         | Colne    | Colne Young<br>People's Centre   | Young People's Centre     |  |  |
| 11         | Colne    | Byron View Day<br>Centre         | Older People's Day Centre |  |  |
| 11         | Colne    | Pendle CAPSS                     | CAPSS                     |  |  |
| 11         | Colne    | Earby Community<br>Centre        | Young People's Centre     |  |  |
| 11         | Colne    | Trawden Library                  | Library Children's Centre |  |  |
| 11         | Colne    | Earby Library                    | Library                   |  |  |
| 11         | Colne    | Trawden Young<br>People's Centre | Young People's Centre     |  |  |