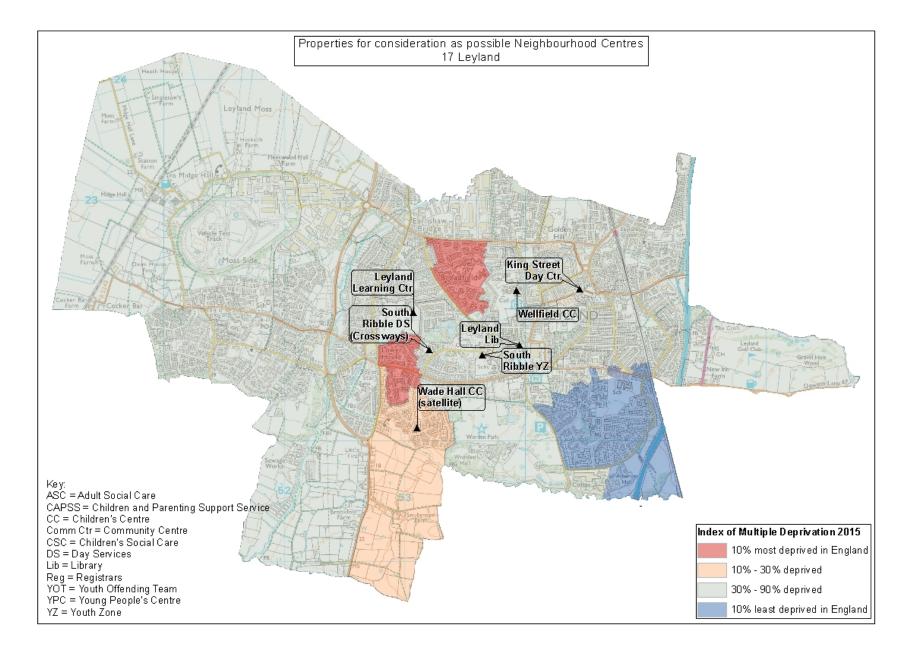

#### SPA17 Leyland

| Existing Service<br>Delivery Premises | Calculated Service<br>Delivery Premises | Proposed Reduction |
|---------------------------------------|-----------------------------------------|--------------------|
| 7                                     | 3                                       | 4                  |

| SPA<br>No. | SPA Name | Name                                        | Current LCC functions     |
|------------|----------|---------------------------------------------|---------------------------|
| 17         | Leyland  | Wade Hall<br>Children's Centre              | Children's Centre         |
| 17         | Leyland  | Leyland Learning<br>Centre                  | Conferencing              |
| 17         | Leyland  | King Street Day<br>Centre                   | Older People's Day Centre |
| 17         | Leyland  | South Ribble Youth Zone                     | Youth Zone                |
| 17         | Leyland  | South Ribble Day<br>Services<br>(Crossways) | Disability Day Service    |
| 17         | Leyland  | Leyland Library                             | Library                   |
| 17         | Leyland  | Wellfield Children's<br>Centre              | Children's Centre         |

Appendix 3 – Properties for Consideration as Possible Neighbourhood Centres – see Section 4.5 of the Strategy