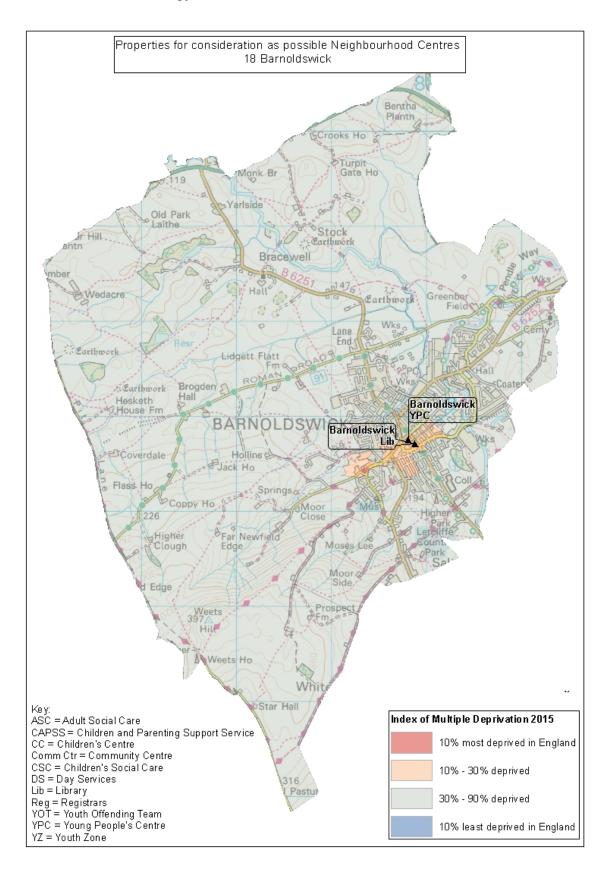

# SPA18 Barnoldswick

| Existing Service<br>Delivery Premises | Calculated Service<br>Delivery Premises | Proposed Reduction |
|---------------------------------------|-----------------------------------------|--------------------|
| 2                                     | 1                                       | 1                  |

| SPA<br>No. | SPA Name     | Name                                  | Current LCC functions |
|------------|--------------|---------------------------------------|-----------------------|
| 18         | Barnoldswick | Barnoldswick<br>Library               | Library               |
| 18         | Barnoldswick | Barnoldswick Young<br>People's Centre | Young People's Centre |

Appendix 3 – Properties for Consideration as Possible Neighbourhood Centres – see Section 4.5 of the Strategy