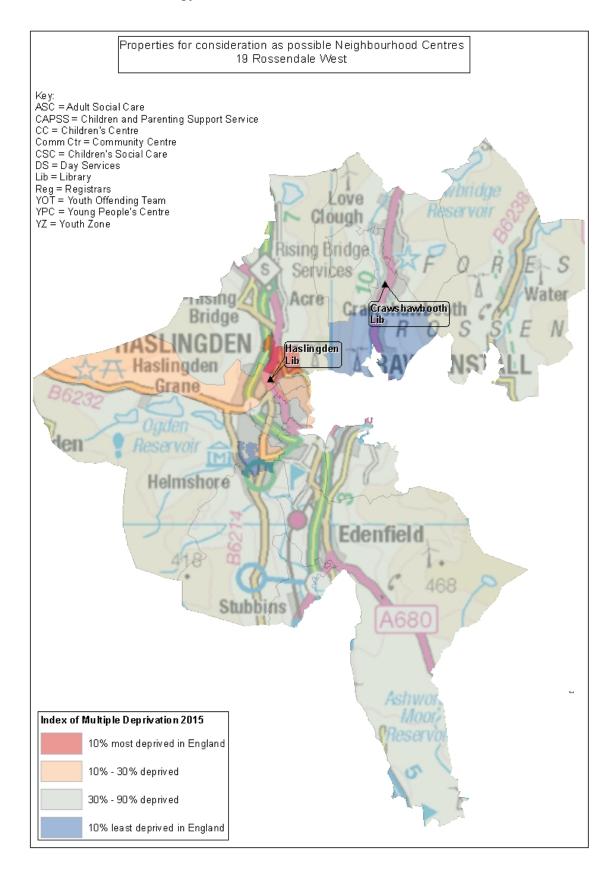

# SPA19 Rossendale West

| Existing Service<br>Delivery Premises | Calculated Service<br>Delivery Premises | Proposed Reduction |
|---------------------------------------|-----------------------------------------|--------------------|
| 2                                     | 2                                       | 0                  |

| SPA<br>No. | SPA Name           | Name                     | Current LCC functions |                        |                |
|------------|--------------------|--------------------------|-----------------------|------------------------|----------------|
| 19         | Rossendale<br>West | Haslingden Library       | Library               | Young People's Service | Welfare Rights |
| 19         | Rossendale<br>West | Crawshawbooth<br>Library | Library               |                        |                |