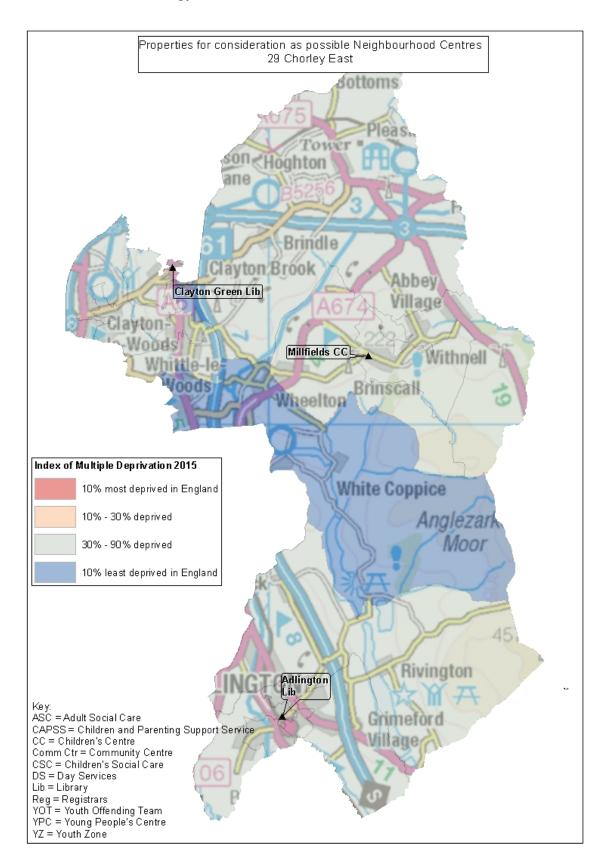

# SPA29 Chorley East

| Existing Service<br>Delivery Premises | Calculated Service<br>Delivery Premises | Proposed Reduction |
|---------------------------------------|-----------------------------------------|--------------------|
| 3                                     | 1                                       | 2                  |

| SPA<br>No. | SPA Name     | Name                                      | Current LCC functions |                   |
|------------|--------------|-------------------------------------------|-----------------------|-------------------|
| 29         | Chorley East | Clayton Green<br>Library                  | Library               |                   |
| 29         | Chorley East | Adlington Library                         | Library               | Children's Centre |
| 29         | Chorley East | Brinscall Millfields<br>Children's Centre | Children's Centre     |                   |

Appendix 3 – Properties for Consideration as Possible Neighbourhood Centres – see Section 4.5 of the Strategy