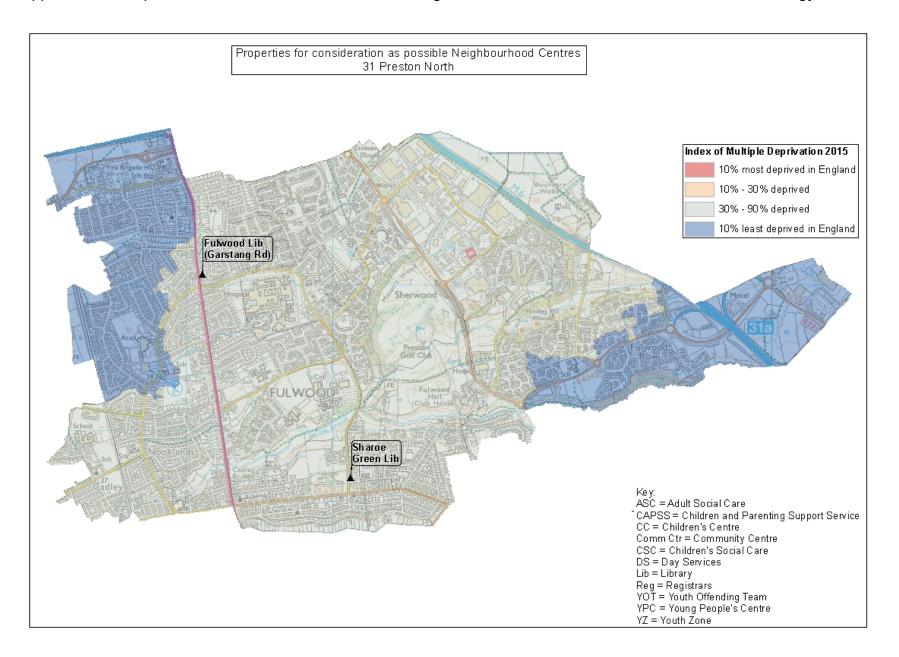

#### SPA31 Preston North

| Existing Service<br>Delivery Premises | Calculated Service<br>Delivery Premises | Proposed Reduction |
|---------------------------------------|-----------------------------------------|--------------------|
| 2                                     | 1                                       | 1                  |

| SPA<br>No. | SPA Name         | Name                               | Current LCC functions |                   |
|------------|------------------|------------------------------------|-----------------------|-------------------|
| 31         | Preston<br>North | Sharoe Green<br>Library            | Library               | Children's Centre |
| 31         | Preston<br>North | Fulwood Library<br>(Garstang Road) | Library               |                   |