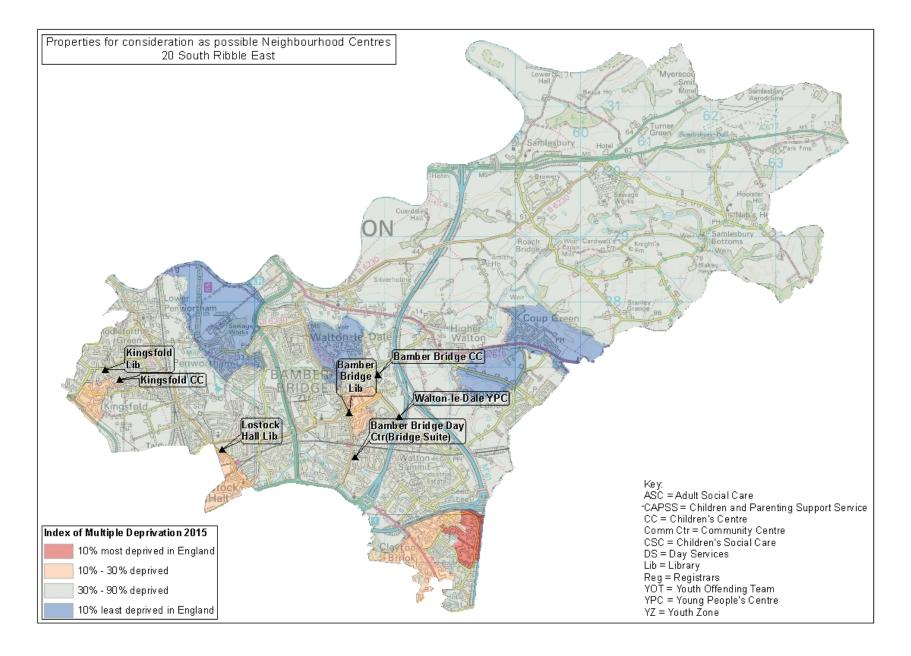

# SPA20 South Ribble East

| Existing Service<br>Delivery Premises | Calculated Service<br>Delivery Premises | Proposed Reduction |
|---------------------------------------|-----------------------------------------|--------------------|
| 7                                     | 4                                       | 3                  |

| SPA<br>No. | SPA Name             | Name                                          | Current LCC functions  |                   |
|------------|----------------------|-----------------------------------------------|------------------------|-------------------|
| 20         | South Ribble<br>East | Lostock Hall Library                          | Library                | Children's Centre |
| 20         | South Ribble<br>East | Bamber Bridge<br>Library                      | Library                |                   |
| 20         | South Ribble<br>East | Walton-le-Dale<br>Young People's<br>Centre    | Young People's Centre  |                   |
| 20         | South Ribble<br>East | Penwortham<br>Kingsfold Library               | Library                |                   |
| 20         | South Ribble<br>East | Kingsfold Children's<br>Centre                | Children's Centre      |                   |
| 20         | South Ribble<br>East | Bamber Bridge<br>Children's Centre            | Children's Centre      |                   |
| 20         | South Ribble<br>East | Bamber Bridge Day<br>Centre (Bridge<br>Suite) | Disability Day Service |                   |