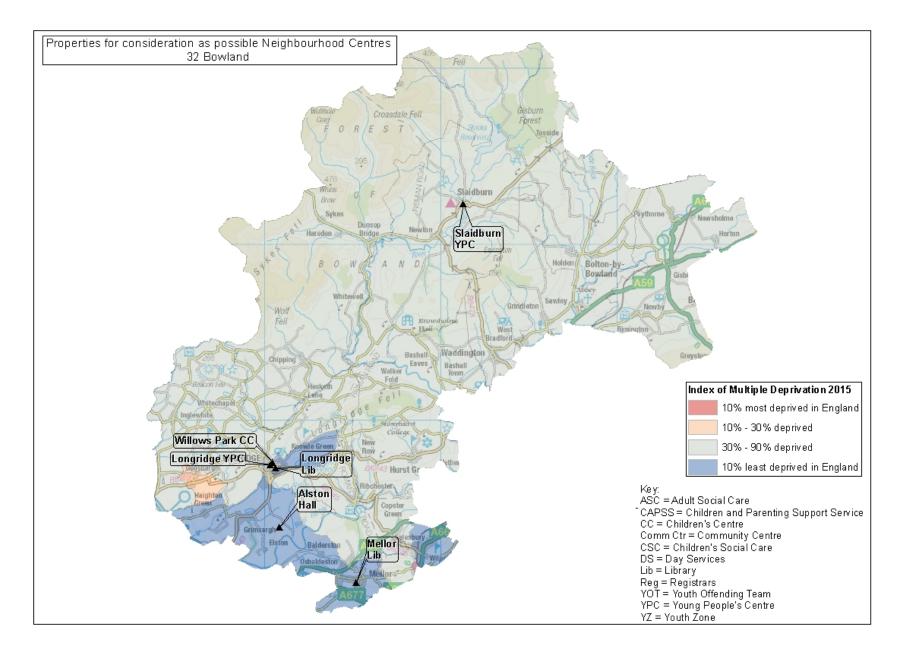

# SPA32 Bowland

| Existing Service<br>Delivery Premises | Calculated Service<br>Delivery Premises | Proposed Reduction |
|---------------------------------------|-----------------------------------------|--------------------|
| 6                                     | 1                                       | 5                  |

| SPA<br>No. | SPA Name | Name                               | Current LCC functions |
|------------|----------|------------------------------------|-----------------------|
| 32         | Bowland  | Longridge Library                  | Library               |
| 32         | Bowland  | Longridge Young<br>People's Centre | Young People's Centre |
| 32         | Bowland  | Willows Park<br>Children's Centre  | Children's Centre     |
| 32         | Bowland  | Slaidburn Young<br>People's Centre | Young People's Centre |
| 32         | Bowland  | Mellor Library                     | Library               |
| 32         | Bowland  | Alston Hall                        | Conferencing          |

Appendix 3 – Properties for Consideration as Possible Neighbourhood Centres – see Section 4.5 of the Strategy