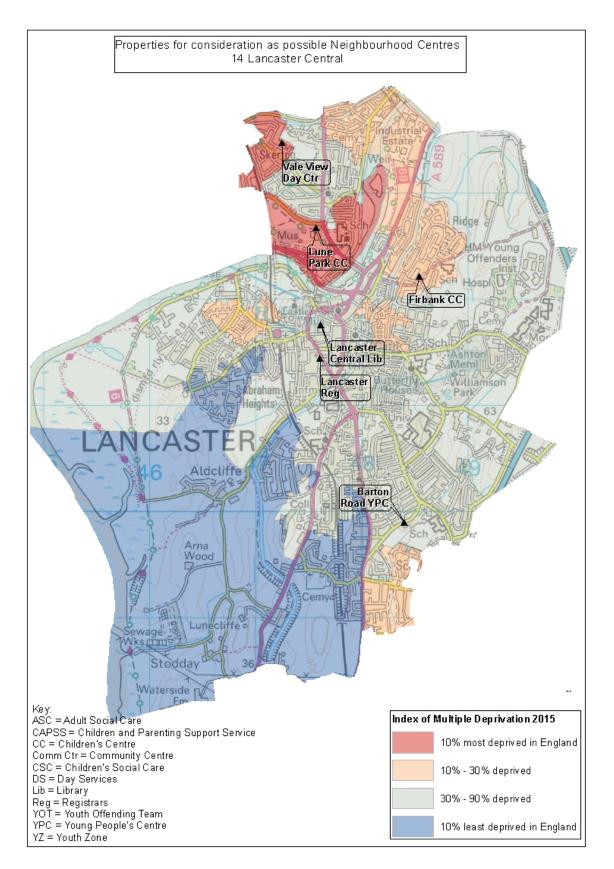

# SPA14 Lancaster Central

| Existing Service<br>Delivery Premises | Calculated Service<br>Delivery Premises | Proposed Reduction |
|---------------------------------------|-----------------------------------------|--------------------|
| 6                                     | 4                                       | 2                  |

| SPA<br>No. | SPA Name             | Name                                 | Current LCC functions     |
|------------|----------------------|--------------------------------------|---------------------------|
| 14         | Lancaster<br>Central | Firbank Children's<br>Centre         | Children's Centre         |
| 14         | Lancaster<br>Central | Lune Park<br>Children's Centre       | Children's Centre         |
| 14         | Lancaster<br>Central | Vale View Day<br>Centre              | Older People's Day Centre |
| 14         | Lancaster<br>Central | Lancaster Central<br>Library         | Library                   |
| 14         | Lancaster<br>Central | Barton Road Young<br>People's Centre | Young People's Centre     |
| 14         | Lancaster<br>Central | Lancaster<br>Registrars              | Registrars                |

Appendix 3 – Properties for Consideration as Possible Neighbourhood Centres – see Section 4.5 of the Strategy