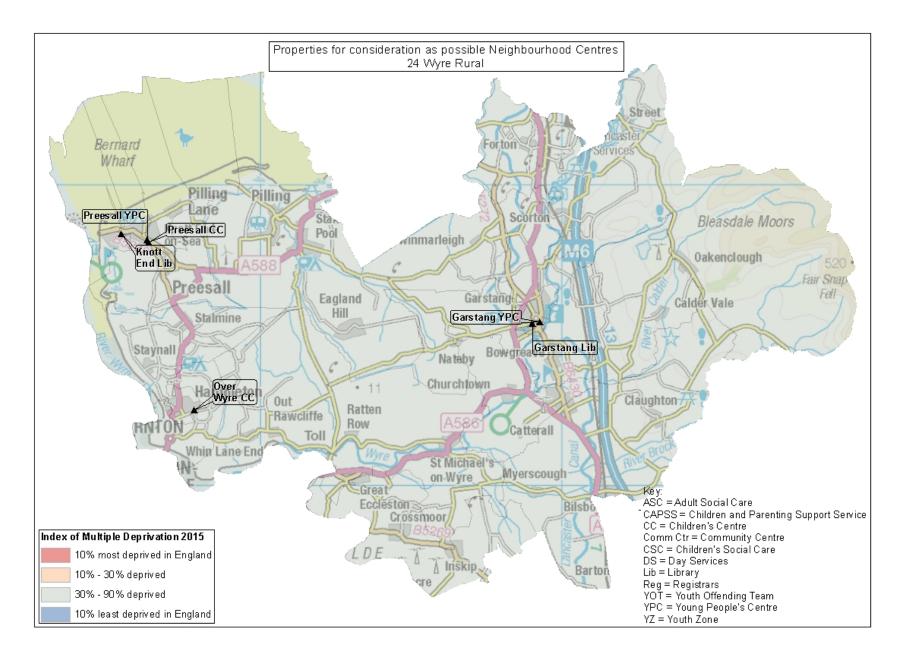

# SPA24 Wyre Rural

| Existing Service<br>Delivery Premises | Calculated Service<br>Delivery Premises | Proposed Reduction |
|---------------------------------------|-----------------------------------------|--------------------|
| 6                                     | 2                                       | 4                  |

| SPA<br>No. | SPA Name   | Name                              | Current LCC functions |
|------------|------------|-----------------------------------|-----------------------|
| 24         | Wyre Rural | Knott End Library                 | Library               |
| 24         | Wyre Rural | Garstang Library                  | Library               |
| 24         | Wyre Rural | Garstang Young<br>People's Centre | Young People's Centre |
| 24         | Wyre Rural | Preesall Young<br>People's Centre | Young People's Centre |
| 24         | Wyre Rural | Preesall Children's<br>Centre     | Children's Centre     |
| 24         | Wyre Rural | Over Wyre<br>Children's Centre    | Children's Centre     |