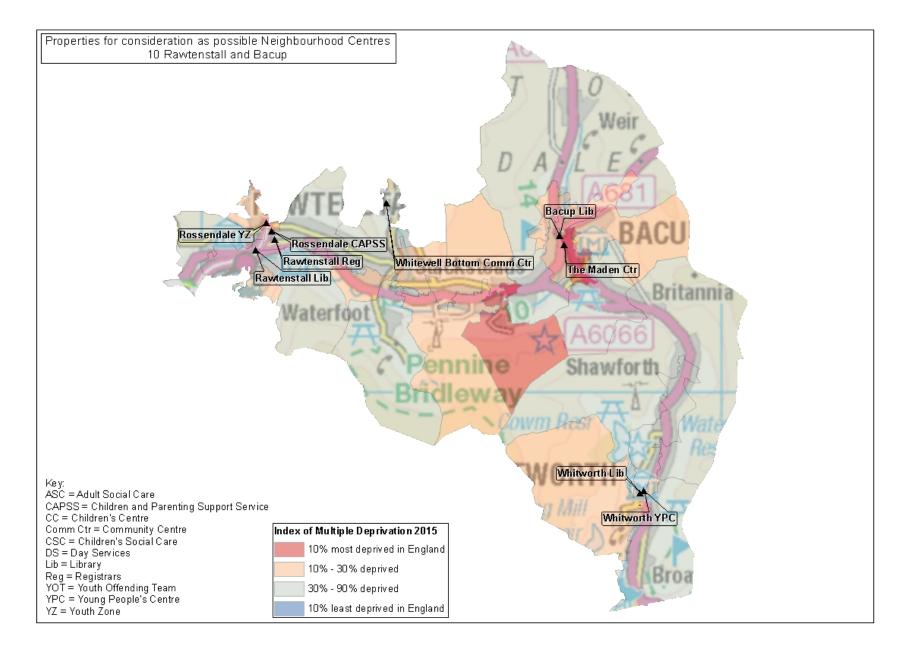

# SPA10 Rawtenstall and Bacup

| Existing Service<br>Delivery Premises | Calculated Service<br>Delivery Premises | Proposed Reduction |
|---------------------------------------|-----------------------------------------|--------------------|
| 9                                     | 5                                       | 4                  |

| SPA<br>No. | SPA Name                 | Name                                 | Current LCC f                          | unctions                  |                |
|------------|--------------------------|--------------------------------------|----------------------------------------|---------------------------|----------------|
| 10         | Rawtenstall and Bacup    | The Maden Centre                     | Children's<br>Centre                   | Young People's<br>Service | Welfare Rights |
| 10         | Rawtenstall and Bacup    | Rawtenstall Library                  | Library                                |                           |                |
| 10         | Rawtenstall and Bacup    | Bacup Library                        | Library                                |                           |                |
| 10         | Rawtenstall and Bacup    | Rossendale Youth<br>Zone             | Youth Zone                             |                           |                |
| 10         | Rawtenstall and Bacup    | Whitworth Library                    | Library                                |                           |                |
| 10         | Rawtenstall and Bacup    | Whitworth Young<br>People's Centre   | Young People's Centre                  |                           |                |
| 10         | Rawtenstall and Bacup    | Rossendale<br>CAPSS                  | CAPSS Centre                           |                           |                |
| 10         | Rawtenstall<br>and Bacup | Whitewell Bottom<br>Community Centre | Community Association - no LCC service |                           |                |
| 10         | Rawtenstall and Bacup    | Rawtenstall<br>Registrars            | Registrars                             |                           |                |