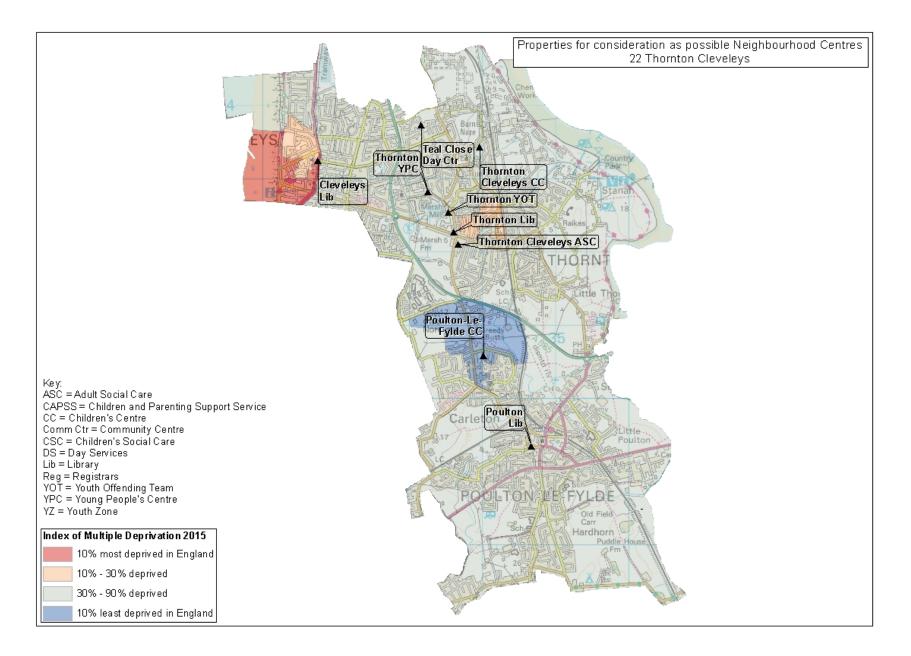

# SPA22 Thornton Cleveleys

| Existing Service<br>Delivery Premises | Calculated Service<br>Delivery Premises | Proposed Reduction |
|---------------------------------------|-----------------------------------------|--------------------|
| 9                                     | 3                                       | 6                  |

| SPA<br>No. | SPA Name              | Name                                    | Current LCC functions     |                   |
|------------|-----------------------|-----------------------------------------|---------------------------|-------------------|
| 22         | Thornton<br>Cleveleys | Cleveleys Library                       | Library                   | Children's Centre |
| 22         | Thornton<br>Cleveleys | Thornton Cleveleys<br>Children's Centre | Children's Centre         |                   |
| 22         | Thornton<br>Cleveleys | Poulton Library                         | Library                   | Welfare Rights    |
| 22         | Thornton<br>Cleveleys | Thornton Library                        | Library                   |                   |
| 22         | Thornton<br>Cleveleys | Thornton Cleveleys<br>Adult Social Care | Adult Social Care         |                   |
| 22         | Thornton<br>Cleveleys | Teal Close Day<br>Centre                | Older People's Day Centre |                   |
| 22         | Thornton<br>Cleveleys | Thornton Young<br>People's Centre       | Young People's Centre     |                   |
| 22         | Thornton<br>Cleveleys | Thornton Youth<br>Offending Team        | Youth Offending Team      |                   |
| 22         | Thornton<br>Cleveleys | Poulton-Le-Fylde<br>Children's Centre   | Children's Centre         |                   |