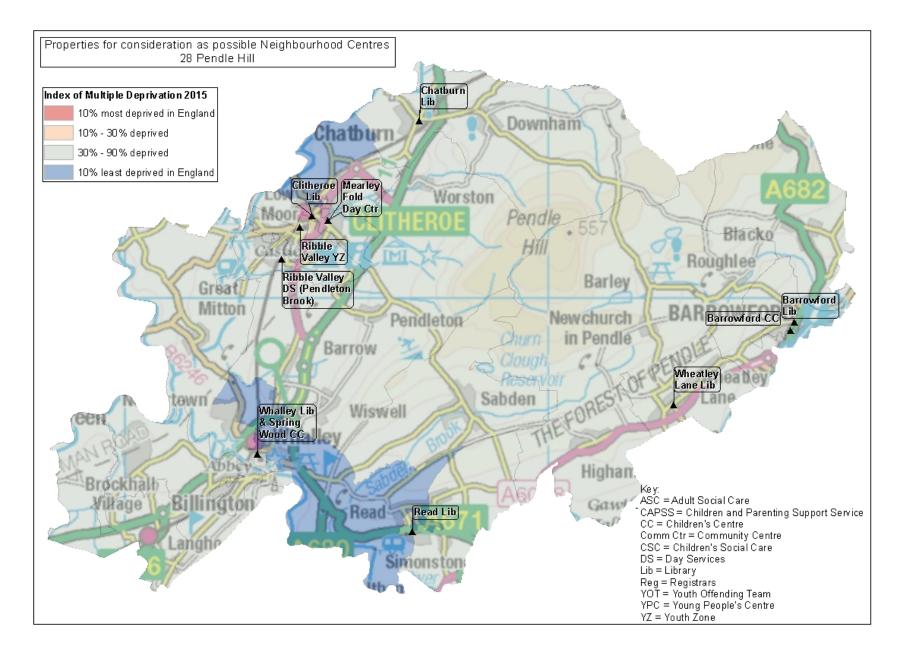

# SPA28 Pendle Hill

| Existing Service<br>Delivery Premises | Calculated Service<br>Delivery Premises | Proposed Reduction |
|---------------------------------------|-----------------------------------------|--------------------|
| 10                                    | 2                                       | 8                  |

| SPA<br>No. | SPA Name    | Name                                                    | Current LCC functions     |                   |
|------------|-------------|---------------------------------------------------------|---------------------------|-------------------|
| 28         | Pendle Hill | Whalley Library and<br>Spring Wood<br>Children's Centre | Library                   | Children's Centre |
| 28         | Pendle Hill | Ribble Valley Day<br>Services (Pendleton<br>Brook)      | Disability Day Service    |                   |
| 28         | Pendle Hill | Barrowford Library                                      | Library                   |                   |
| 28         | Pendle Hill | Ribble Valley Youth<br>Zone                             | Youth Zone                |                   |
| 28         | Pendle Hill | Clitheroe Library                                       | Library                   |                   |
| 28         | Pendle Hill | Mearley Fold Day<br>Centre                              | Older People's Day Centre |                   |
| 28         | Pendle Hill | Wheatley Lane<br>Library                                | Library                   |                   |
| 28         | Pendle Hill | Barrowford<br>Children's Centre                         | Children's Centre         |                   |
| 28         | Pendle Hill | Chatburn Library                                        | Library                   |                   |
| 28         | Pendle Hill | Read Library                                            | Library                   |                   |