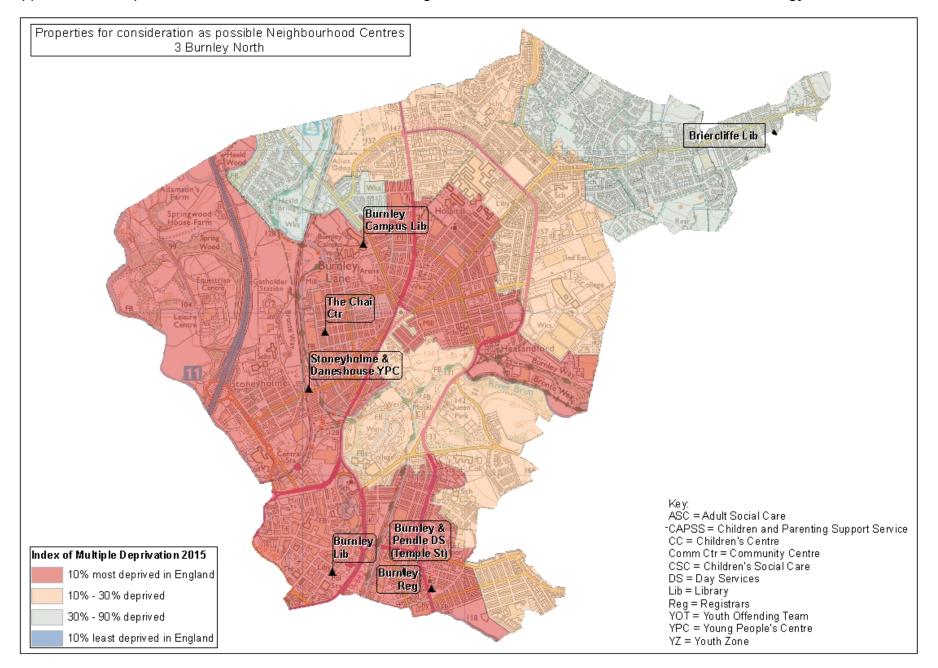

| SPA<br>No. | SPA Name         | Name                                             | Current LCC functions  |                   |
|------------|------------------|--------------------------------------------------|------------------------|-------------------|
| 3          | Burnley<br>North | Burnley And Pendle<br>Service (Temple<br>Street) | Disability Day Service |                   |
| 3          | Burnley<br>North | Burnley Campus<br>Library                        | Library                | Children's Centre |
| 3          | Burnley<br>North | The Chai Centre                                  | Children's Centre      |                   |
| 3          | Burnley<br>North | Burnley Library                                  | Library                |                   |
| 3          | Burnley<br>North | Burnley Registrars                               | Registrars             |                   |
| 3          | Burnley<br>North | Stoneyholme and<br>Daneshouse YPC                | Young People's Centre  |                   |
| 3          | Burnley<br>North | Briercliffe Library                              | Library                |                   |